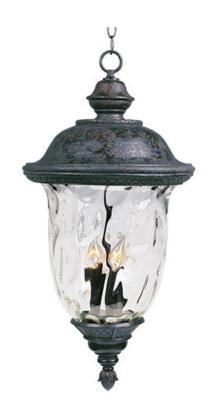

## **PRODUCT DESCRIPTION**

Maxim Lighting's Carriage House VX Collection is made with Vivex, a material twice the strength of resin, is non-corrosive, UV resistant and backed with a 5-Year Limited Warranty. Carriage House VX features our Oriental Bronze finish and Water Glass.

#### FINISHES OPTION

Oriental Bronze (OB)

### **GLASS**

Water Glass WG