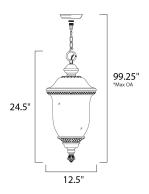

\*max overall height of fixture

### **MEASUREMENTS**

: 12.5" L x 12.5" W x 24.5" H **DIMENSION** 

MAX OAH : 99.25" OAH HANGING WEIGHT : 13 lb